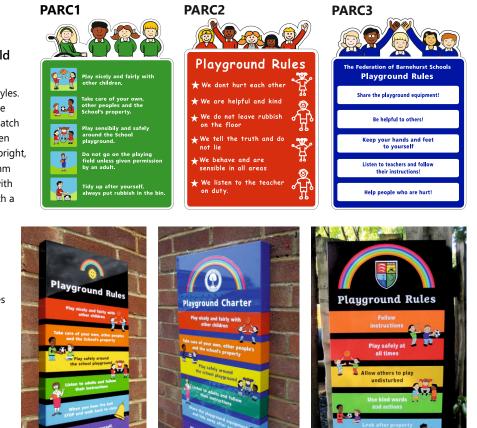

## Our Character range of school signage offers a child friendly alternative to traditional school signage

Our Character play area rules signs are available in 3 different styles. They are manufactured from durable 3mm aluminium composite material. The characters and backgrounds can be coloured to match your school colours. Use in and around your play area to brighten your school and reinforce your play area policy in a way that is bright, cheerful and child friendly. Each panel measures 600mm x 800mm and can be fitted to any flat walled surface. Each panel comes with radius corners and pre-drilled fixing holes as standard along with a wall fixing kit.