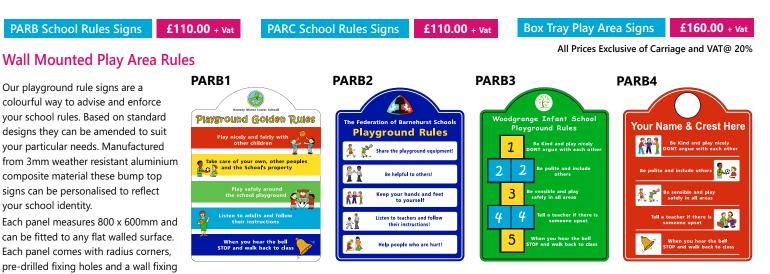

## Our Character range of school signage offers a child friendly alternative to traditional school signage

Our Character play area rules signs are available in 3 different styles. They are manufactured from durable 3mm aluminium composite material. The characters and backgrounds can be coloured to match your school colours. Use in and around your play area to brighten your school and reinforce your play area policy in a way that is bright, cheerful and child friendly. Each panel measures 600mm x 800mm and can be fitted to any flat walled surface. Each panel comes with radius corners and pre-drilled fixing holes as standard along with a wall fixing kit.

#### Box Tray Play Area Signs

Stylish wall mounted box tray school signs fully customizable to display your school rules & play policies. Each panel is manufactured from aluminium composite material and measures 400mm x 800mm face to view with a 50mm return edge. Available in a choice of 19 vibrant colours including a metallic brushed aluminium effect. Each sign comes supplied complete with a wall fixing kit.